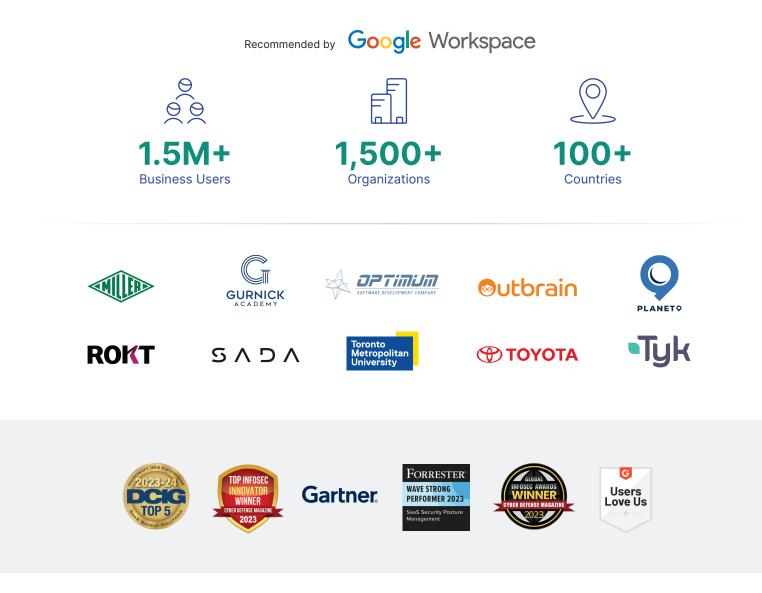

ad
- Increased professional and managed service revenue
- Attach risk and compliance professional services to your offering



## All-in-One Multi-Tenant Platform

Easily deploy, manage, and monitor SaaS security solutions for your customers to ensure rapid time-to-value, low cost to implement and maintain, and the fastest SLA on the market.



#### **Rapid Time-to-Value**

Accelerate time-to-value with our intuitive, userfriendly platform: takes minutes to deploy, and automate, and is easy to use.



#### **Strong Margins & Deal Registration**

Quickly enter untapped markets and create incremental revenue streams.



#### **Professional Services Opportunities**

Design and deliver professional services and managed services offerings that meet client needs and create new opportunities.





## See SpinOne in action. Book a free demo today.

BOOK A DEMO

#### About Spin.Al

Spin.Al is an innovative provider of SaaS security solutions for mission-critical SaaS apps (Microsoft 365, Google Workspace, Salesforce, and Slack). Our all-in-one SpinOne platform helps organizations mitigate risk, save time, reduce downtime, and improve compliance.

www.spin.ai